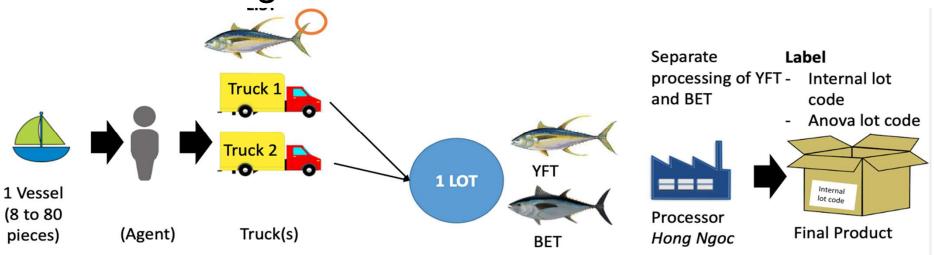

#### VIETNAM YFT FIP TRACEABILITY CODE

- Developed since 2016 with revised & updated
- Coding all KDEs
- 27 local tuna processors;
- Audited annually by independent 3<sup>rd</sup> party
- Can be digitalized

#### DIGITALIZE VIETNAM YFT FIP TRACEABILITY CODE

- Developed since 2018 based on GDST Ver1.0
- Digitalize all KDEs