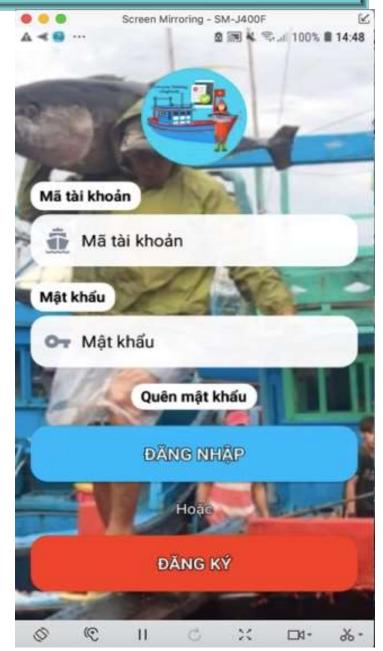

## **DEVELOP & PILOT eLOGBOOK**

- Developed since 2018 with based exactly on our updated Circulars
- Auto recorded (No typo) almost all KDEs for fishing trips
- Fishers inputs: Fish + Kg
- Use pictures with local name added
- Work without internet

### **DEVELOP & PILOT eCDT**

- Lead by MCD
- Support by DFISH/MARD
- Pilot in Binh Dinh province
- Use "tail-tag" for tuna
- Tracking individual tuna
- Connect to VMS system