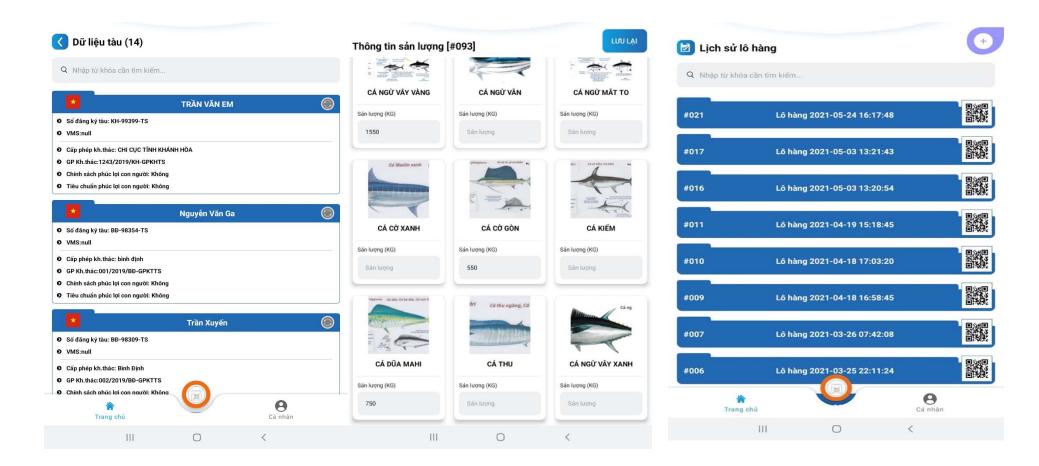

#### VIETNAM YFT FIP TRACEABILITY CODE

- Developed since 2016 with revised & updated
- Coding all KDEs
- 27 local tuna processors;
- Audited annually by independent 3<sup>rd</sup> party
- Can be digitalized

#### DIGITALIZE VIETNAM YFT FIP TRACEABILITY CODE

- Developed since 2018 based on GDST Ver1.0
- Digitalize all KDEs