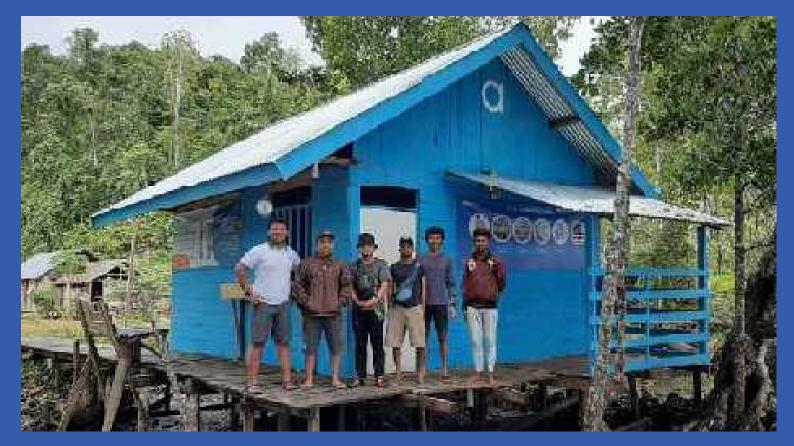

# Aruna Supply Point (Fishermen-Fish Farmer Hub)

Tech Enabled-Standardized Seafood Mini Warehouse & Processing Facilities

Capability to process, handling, packing different commodities

**Access to Market** 

## **Aruna Hub Activities**