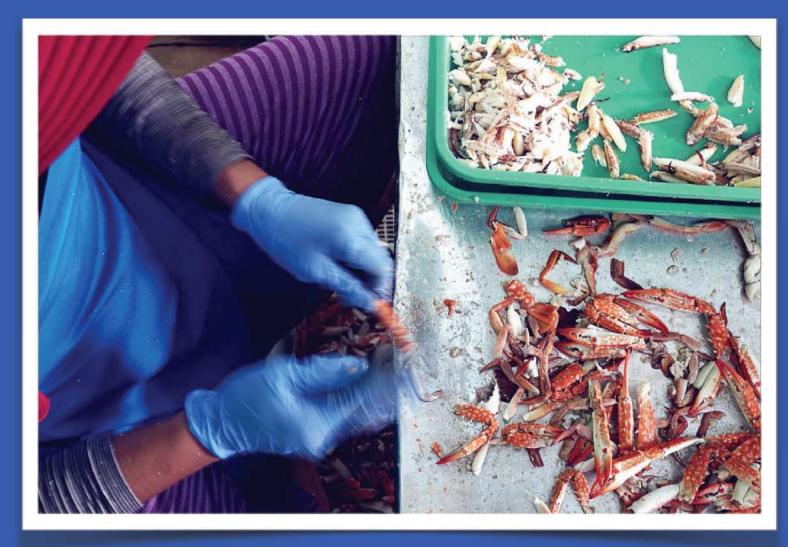

# Aruna Supply Point (Fishermen-Fish Farmer Hub)

Tech Enabled-Standardized Seafood Mini Warehouse & Processing Facilities

Capability to process, handling, packing different commodities

**Access to Market** 

#### Responsible industry practices focused on sustainability

- Fishermen profiling and traceability data Aruna's fishermen on average have 3x the salary of Indonesian fishermen; provides financing/working capital solutions)
- Quality and safety Aruna has implemented a slew of standardization, quality control, and training initiatives
- Adhering to global standards Aruna has received FDA registration in Canada, which has stringent requirements; also registered with the WWF for sustainable fishing practices
- Procuring "adult" only catch and products across different grades to avoid wastage
- Taking a holistic community empowerment approach (e.g. Aruna hires "housewives" to help with its supply points operations)