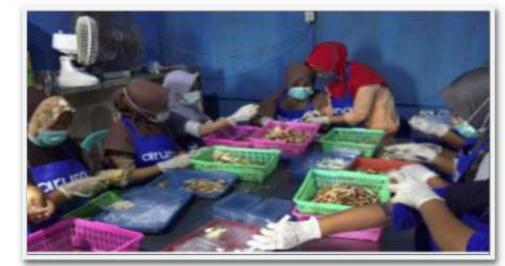

# Aruna Supply Point (Fishermen-Fish Farmer Hub)

Tech Enabled-Standardized Seafood Mini Warehouse & Processing Facilities

Capability to process, handling, packing different commodities

**Access to Market** 

## **Aruna Hub Activities**