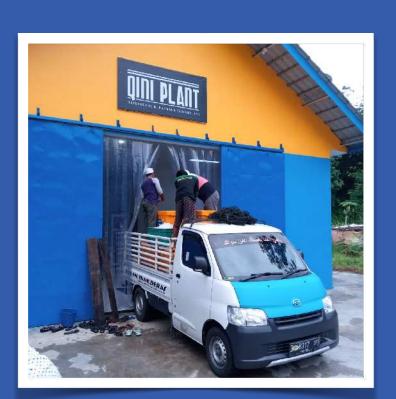

# Aruna Supply Point (Fishermen-Fish Farmer Hub)

Tech Enabled-Standardized Seafood Mini Warehouse & Processing Facilities

Capability to process, handling, packing different commodities

**Access to Market** 

#### Inputs Store for Fishermen/Farmers (ArunaKIOS)

- Fishing Gear
- Fishing Equipment
- Fuel
- Daily Needs, Groceries