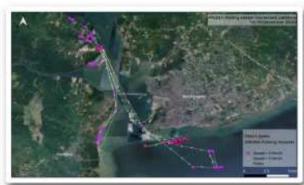

# Fishermen Profiling & Traceability Data

Support Precision, Responsible & Sustainable Fishing

- Provide Location Data for Seafood Product Traceability Data
- Validating the fishing ground area

Data Layers

ARUNA Fishing Vessels

Speed < 5 Km/h

Speed > 5 Km/h