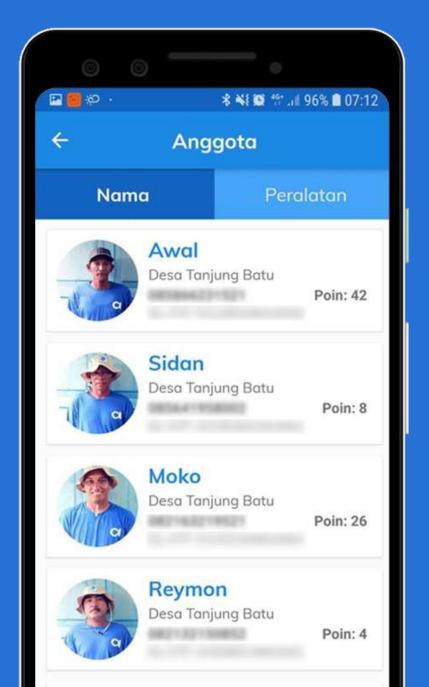

# Fishermen Profiling & Traceability Data

Support Precision, Responsible & Sustainable Fishing

- Provide Location Data for Seafood Product Traceability Data
- Validating the fishing ground area

Data Layers