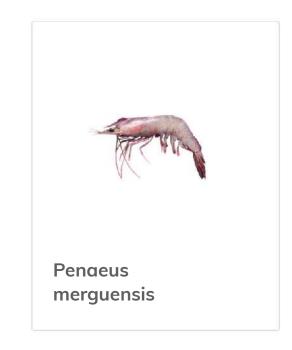

Red Snapper Lutjanus bitaeniatus

Red Grouper
Plectropomus leopardus

King Fish
Scomberomorus commersoni

Mud Crab Scylla spp.

Slipper Lobster
Thenus orientalis

Skipjack Tuna Katsuwonus pelamis

Vannamei Shrimp Litopenaeus vannamei