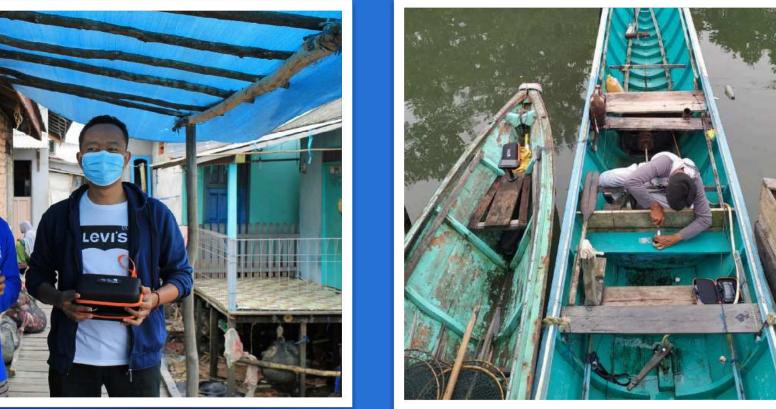

# Fishermen Profiling & Traceability Data

Support Precision, Responsible & Sustainable Fishing

- Provide Location Data for Seafood Product Traceability Data
- Validating the fishing ground area

Data Layers

ARUNA Fishing Vessels

Speed < 5 Km/h

Speed > 5 Km/h