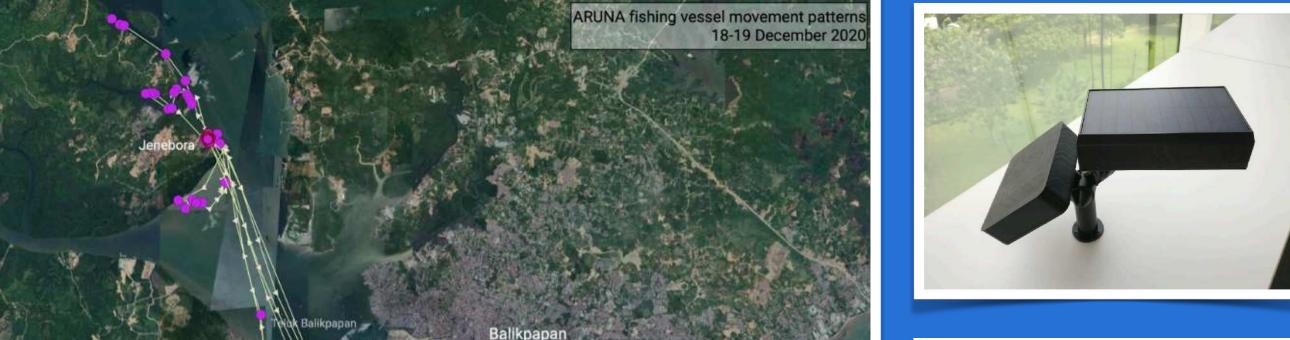

# Fishermen Profiling & Traceability Data

Support Precision, Responsible & Sustainable Fishing

- Provide Location Data for Seafood Product Traceability Data
- Validating the fishing ground area

Data Layers

ARUNA Fishing Vessels

Speed < 5 Km/h

Speed > 5 Km/h