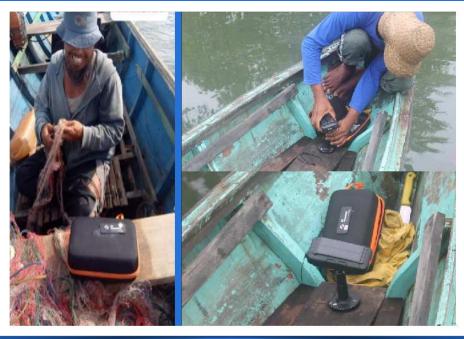

# Fishermen Profiling & Traceability Data

Support Precision, Responsible & Sustainable Fishing

- Provide Location Data for Seafood Product Traceability Data
- Validating the fishing ground area

Data Layers

ARUNA Fishing Vessels

Speed < 5 Km/h

Speed > 5 Km/h