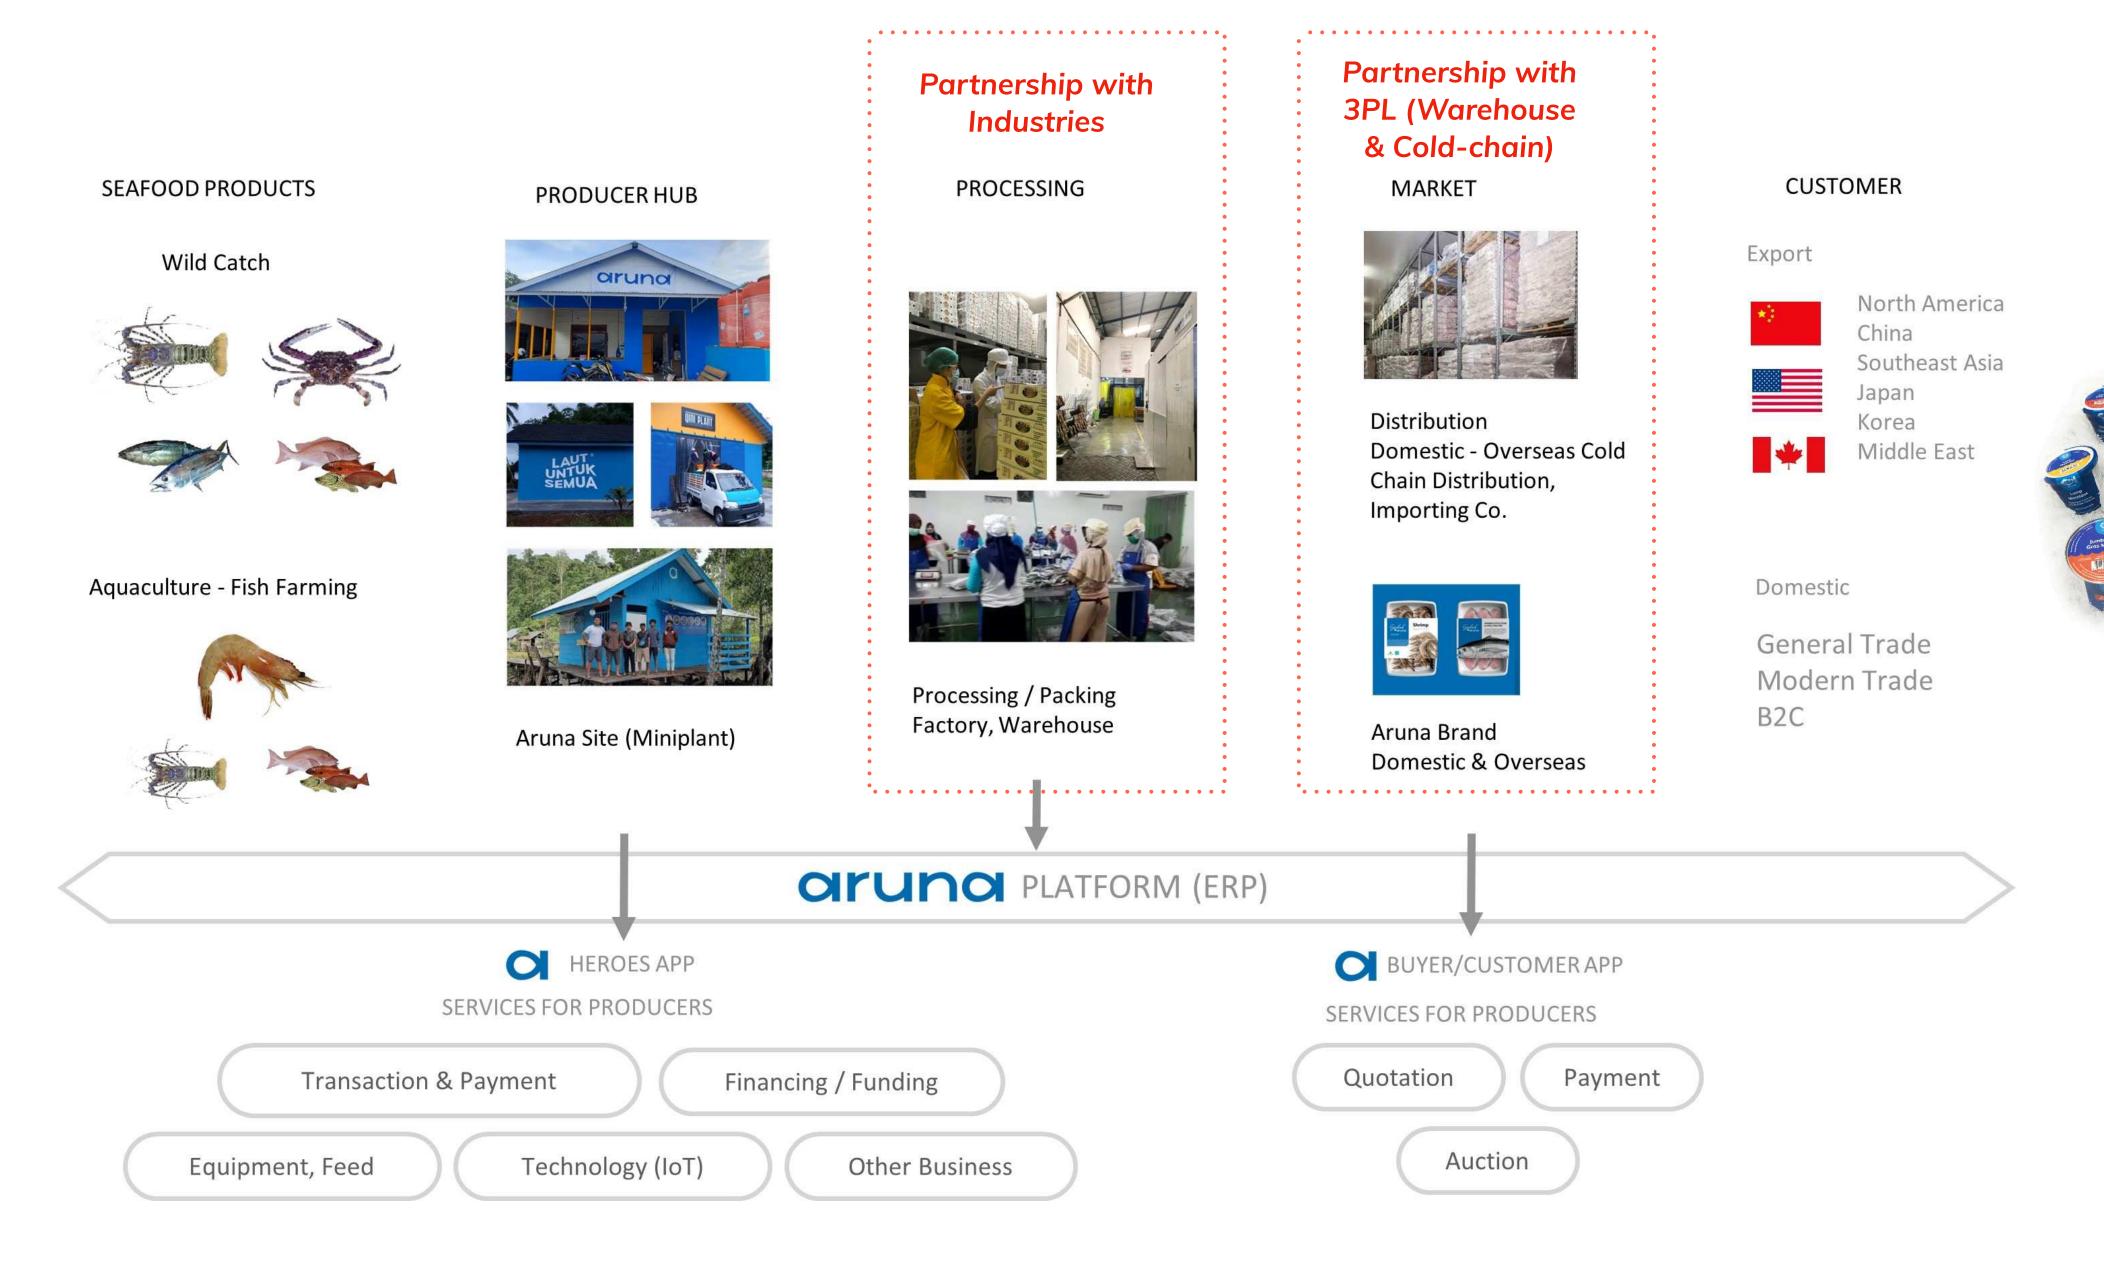

#### Integrated Supply Chain Aggregator Platform for Seafood Products

# Aruna Supply Point (Fishermen-Fish Farmer Hub)

Tech Enabled-Standardized Seafood Mini Warehouse & Processing Facilities

Capability to process, handling, packing different commodities

**Access to Market** 

# Extensive presence across Indonesia, through a robust network of fishermen, mini plants, distribution centers and transit hubs

26K+ fishermen network acquired through a hyper-localized sourcing approach, resulting in exclusive, trust-based supplier relationships

110+ hub / supply points having started in more rural areas with high value products and low competitive dynamics such as East Kalimantan, Sulawesi & Papua before expanding to Java

20+ commodities spanning from high-value seafood such as crab and lobsters (for export markets) as well as fish and shrimp (for domestic markets). Aruna also offers its own branded products<sup>(1)</sup>

# Collaborate with Industries Partners to create end-to-end integrated supply chain