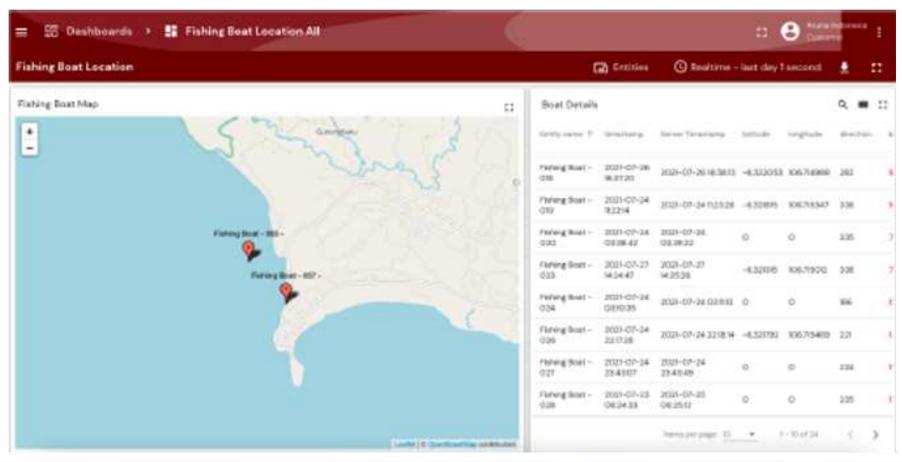

# Fishermen Profiling & Traceability Data

Support Precision, Responsible & Sustainable Fishing

- Provide Location Data for Seafood Product Traceability Data
- Validating the fishing ground area

Data Layers

ARUNA Fishing Vessels

Speed < 5 Km/h

Speed > 5 Km/h