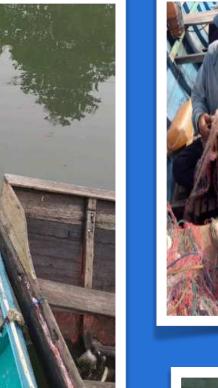

# Fishermen Profiling & Traceability Data

Support Precision, Responsible & Sustainable Fishing

- Provide Location Data for Seafood Product Traceability Data
- Validating the fishing ground area

Data Layers

ARUNA Fishing Vessels

Speed < 5 Km/h

Speed > 5 Km/h