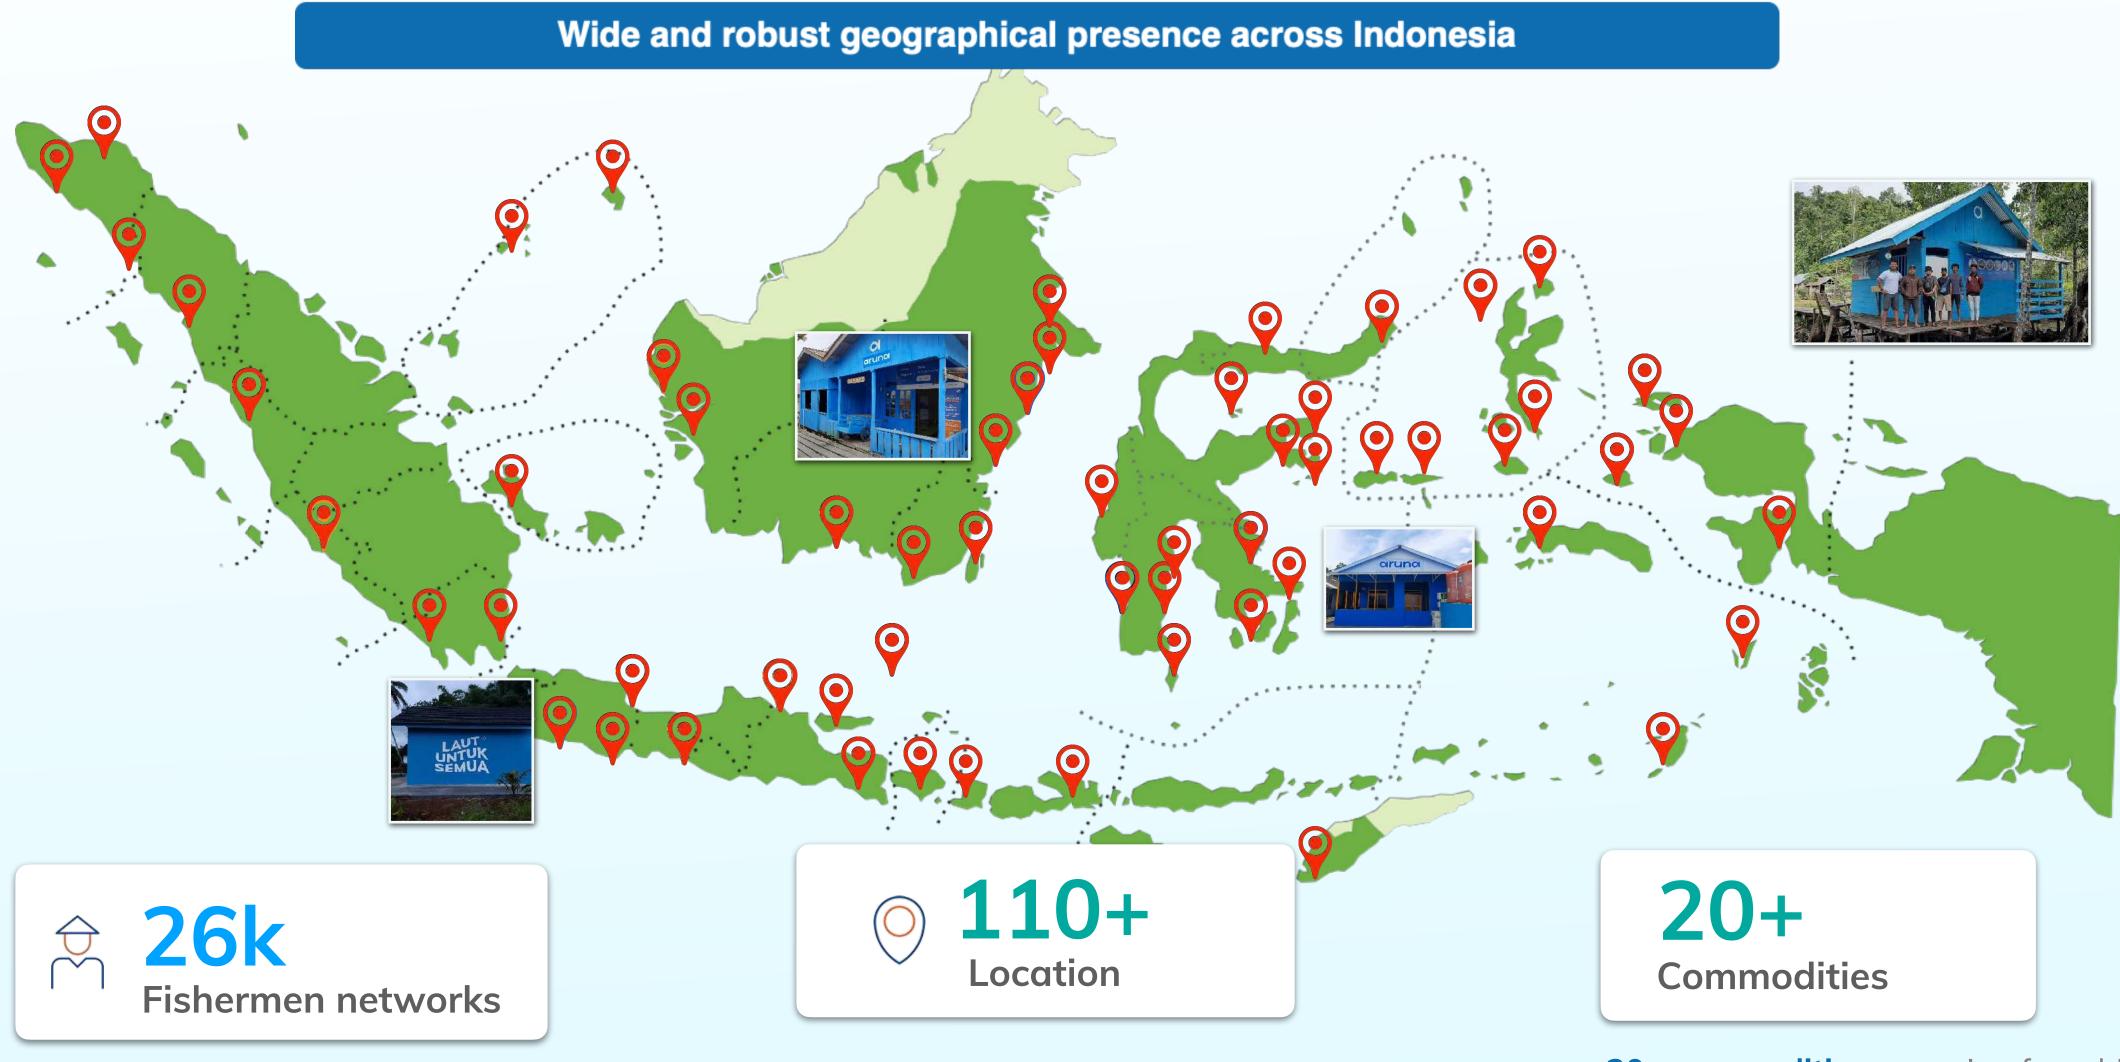

# Extensive presence across Indonesia, through a robust network of fishermen, mini plants, distribution centers and transit hubs

26K+ fishermen network acquired through a hyper-localized sourcing approach, resulting in exclusive, trust-based supplier relationships

110+ hub / supply points having started in more rural areas with high value products and low competitive dynamics such as East Kalimantan, Sulawesi & Papua before expanding to Java

20+ commodities spanning from high-value seafood such as crab and lobsters (for export markets) as well as fish and shrimp (for domestic markets). Aruna also offers its own branded products<sup>(1)</sup>